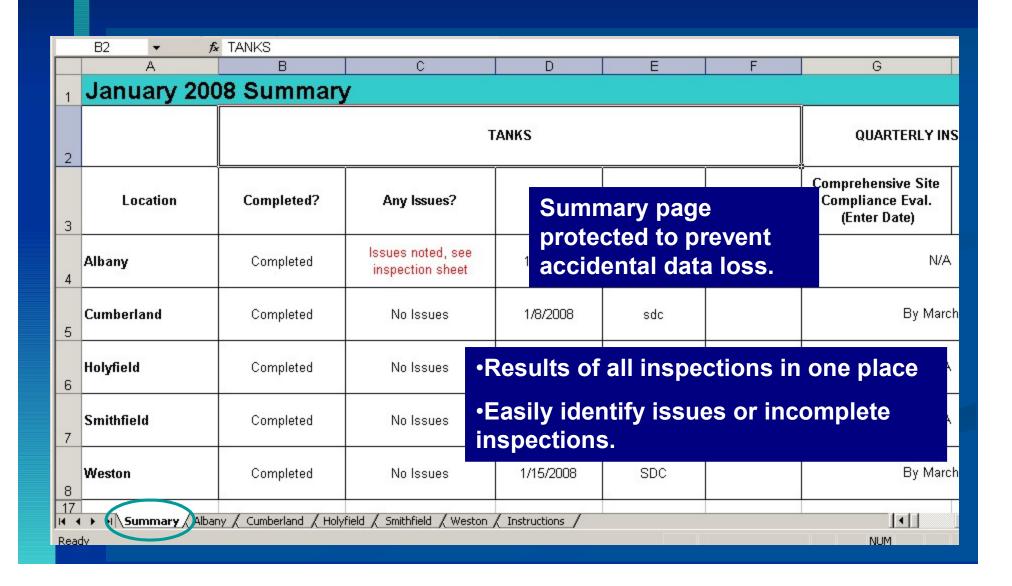

### Compliance Calendar-Excel

- Track scheduled compliance items
- Use shared workspace for compliance input from many locations
  - Self-filing
  - No traveling or mailing
  - Identify patterns and problems
- Use visual basic forms for ease of data entry

#### Excel- Calendar Summary