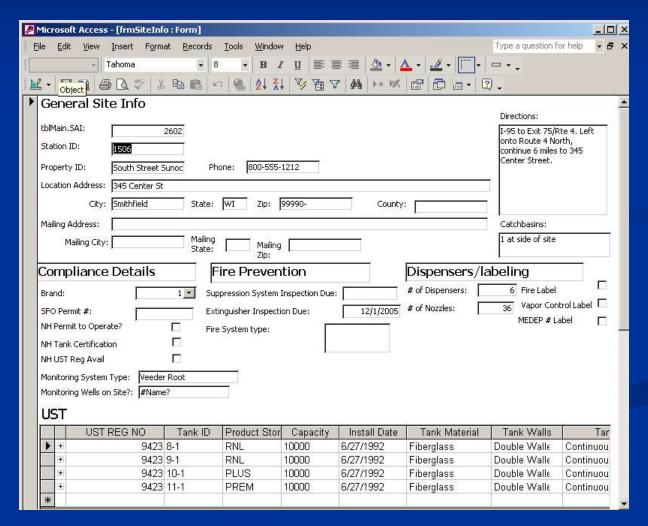

### Compliance Database-Access

- Enter data once, use forever
- Use forms for ease of data entry

# Compliance Database-Access

New regulation?
 Pull a report to
 see which sites
 are affected

| Tank Re                  | moval | Schedule          |              |       |         |               |          |      |
|--------------------------|-------|-------------------|--------------|-------|---------|---------------|----------|------|
| Required<br>Removal Date | SAI   | Property ID       | City         | State | Tank ID | Product Store | Capacity | hsta |
| May 2015                 |       |                   |              |       |         |               |          |      |
| 5/1/2015                 | 2606  | FII 'R Up         | San Jiran    | N.M.  | 5       | DIESEL        | 8000     | 5/1/ |
| 5/1/2015                 | 2606  | FIII 'R Up        | San Jiran    | NUL   | 2       | PREM          | 6000     | 5/1/ |
| 5/1/2015                 | 2606  | FII 'R Up         | San Jiran    | NA    | •       | PLUS          | 6000     | 5/1/ |
| 5/1/2015                 | 2606  | FII 'R Up         | San Jiran    | NM    | 3       | PREM          | 6000     | 5/1/ |
| April 2016               |       |                   |              |       |         |               |          |      |
| 4/1/2016                 | 2607  | Gas N' Sabkers    | Springrie ti | CA    |         | DIESEL        | 6000     | 4/1/ |
| 4/1/2016                 | 2607  | Gas N' Sabkers    | Springfield  | CA    | 3       | PREM          | 8000     | W17  |
| 4/1/2016                 | 2607  | Gas N' Sabkers    | Springfield  | CA    | 2       | RNL           | 6000     | 4/1/ |
| 4/1/2016                 | 2607  | Gas N' Sabkers    | Springrie ti | CA    | 1       | RNL           | 6000     | 4/1/ |
| November 2016            |       |                   |              |       |         |               |          |      |
| 1 1/1 /20 16             | 2606  | FII 'R Up         | Sandran      | NA    | 1       | RNL           | 12000    | 11/1 |
| March 2019               |       |                   |              |       |         |               |          |      |
| 3/1/2019                 | 2609  | Ted's Gas & Fries | Abany        | MA    | 6-1     | RNL           | 12000    | 3/1/ |
| 3/1/2019                 | 2609  | Ted's Gas & Fries | Abary        | MA    | 10-1    | #2            | 1000     | 3/1/ |
| 3/1/2019                 | 2609  | Ted's Gas & Fries | Abary        | MA    | 9-1     | wo            | 1000     | 3/1/ |
| 3/1/2019                 | 2609  | Ted's Gas & Fries | Abary        | MA    | 8-1     | PLUS          | 10000    | 3/1/ |
| 3/1/2019                 | 2609  | Ted's Gas & Fries | Albany       | MA    | 7-1     | PREM          | 10000    | 3/1/ |
| September 2019           |       |                   |              |       |         |               |          |      |
| 9/1/2019                 | 2605  | File toy's        | Pinta Gorda  | PR    | 6       | PREM          | 10000    | 9/1/ |
| 9/1/2019                 | 2605  | File toy's        | Pinta Gorda  | PR    | 7       | PLUS          | 10000    | 9/1/ |
| 9/1/2019                 | 2605  | Fine Itoy's       | Punta Gorda  | PR    | 5       | RNL           | 12000    | 9/1/ |
| December 2021            |       |                   |              |       |         |               |          |      |
| 12/1/2021                | 2610  | The Tank Loader   | Climbe rtand | NY    | 6-2     | Diese I       | 5000     | 12/1 |