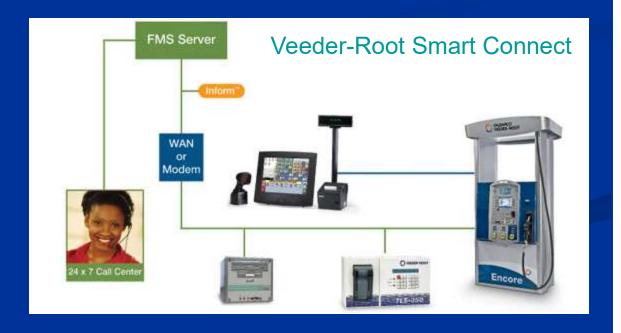

# Compliance Monitoring – Remote ATG Systems

- Instant notification
- Connect to cell/pager