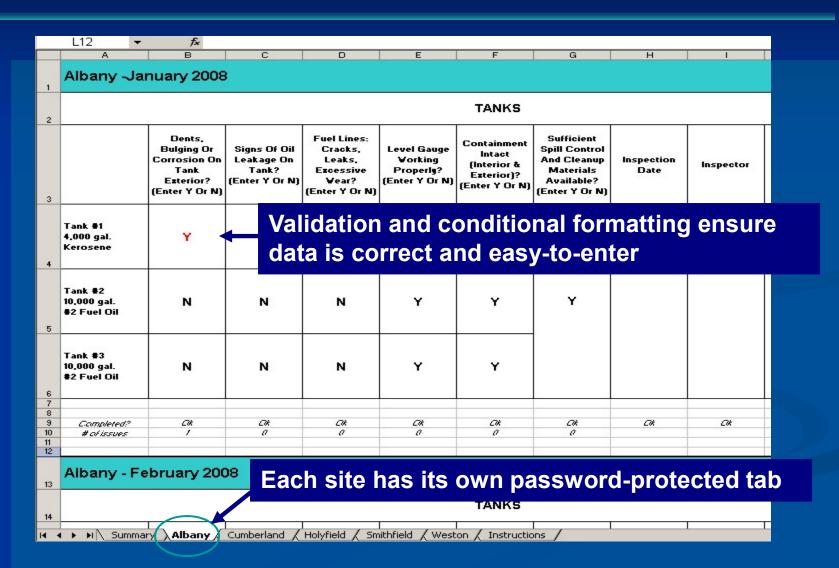

### Compliance Calendar-Excel

- Track scheduled compliance items
- Use shared workspace for compliance input from many locations
  - Self-filing
  - No traveling or mailing
  - Identify patterns and problems
- Use visual basic forms for ease of data entry

#### Excel- Compliance Calendar